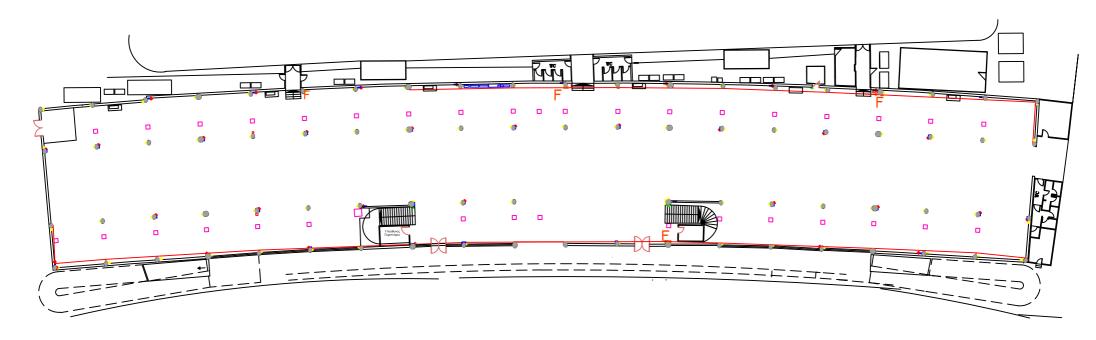

## PAVILION 2 THESSALONIKI INTERNATIONAL EXHIBITION CENTER

| Length (m) | Width (m) | Usable floor space (sq.m) | Height (m)<br>(at centre) | Height (m) (at perimeter) | Cooling<br>Heating | Water<br>supply | Sewerage | Public<br>entrances<br>(number) | Total<br>entrances<br>(number) |   |             | Fire<br>safety<br>system |
|------------|-----------|---------------------------|---------------------------|---------------------------|--------------------|-----------------|----------|---------------------------------|--------------------------------|---|-------------|--------------------------|
| 135        | 21        | 2783                      | 3.90                      | 3.90                      | YES                | YES             | YES      | 2                               | 4                              | 2 | 6.50 X 4.50 | YES                      |