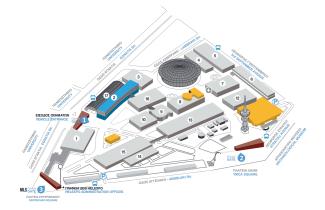

## PAVILION 2 THESSALONIKI INTERNATIONAL EXHIBITION CENTER

| Length (m) | Width (m) | Usable floor space (sq.m) | Height (m)<br>(at centre) | Height (m) (at perimeter) | Cooling<br>Heating | Water<br>supply | Sewerage | Public<br>entrances<br>(number) | Total<br>entrances<br>(number) |   |             | Fire<br>safety<br>system |
|------------|-----------|---------------------------|---------------------------|---------------------------|--------------------|-----------------|----------|---------------------------------|--------------------------------|---|-------------|--------------------------|
| 135        | 21        | 2783                      | 3.90                      | 3.90                      | YES                | YES             | YES      | 2                               | 4                              | 2 | 6.50 X 4.50 | YES                      |