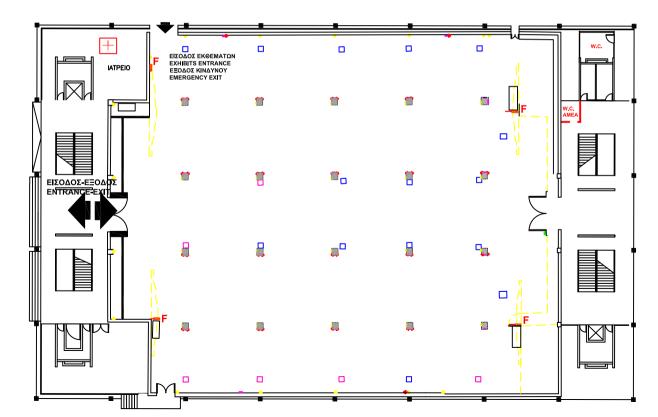

## PAVILION 7 THESSALONIKI INTERNATIONAL EXHIBITION CENTER

| Length (m) | Width (m) | Usable floor<br>space (sq.m) | Height (m)<br>(at centre) | Height (m) (at perimeter) | Cooling<br>Heating | Water<br>supply | Sewerage | Public<br>entrances<br>(number) | Total<br>entrances<br>(number) | Lorry<br>entrances<br>(number) |             | Fire<br>safety<br>system |
|------------|-----------|------------------------------|---------------------------|---------------------------|--------------------|-----------------|----------|---------------------------------|--------------------------------|--------------------------------|-------------|--------------------------|
| 38         | 38        | 1711                         | 4.00                      | 4.00                      | YES                | YES             | YES      | 2                               | 3                              | 1                              | 3.60 X 3.80 | YES                      |