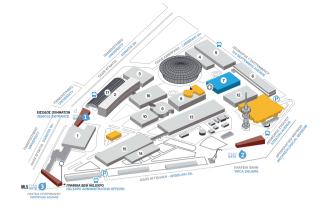

## PAVILION 7 THESSALONIKI INTERNATIONAL EXHIBITION CENTER

| Length (m) | Width (m) | Usable floor<br>space (sq.m) | Height (m)<br>(at centre) | Height (m) (at perimeter) | Cooling<br>Heating | Water<br>supply | Sewerage | Public<br>entrances<br>(number) | Total<br>entrances<br>(number) | Lorry<br>entrances<br>(number) |             | Fire<br>safety<br>system |
|------------|-----------|------------------------------|---------------------------|---------------------------|--------------------|-----------------|----------|---------------------------------|--------------------------------|--------------------------------|-------------|--------------------------|
| 38         | 38        | 1711                         | 4.00                      | 4.00                      | YES                | YES             | YES      | 2                               | 3                              | 1                              | 3.60 X 3.80 | YES                      |