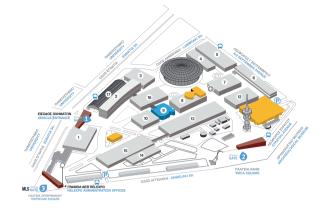

## PAVILION 9 THESSALONIKI INTERNATIONAL EXHIBITION CENTER

| Length (m) | Width (m) | Usable floor space (sq.m) | Height (m)<br>(at centre) | Height (m) (at perimeter) | Cooling<br>Heating | Water<br>supply | Sewerage | Public<br>entrances<br>(number) | Total<br>entrances<br>(number) |   |             | Fire<br>safety<br>system |
|------------|-----------|---------------------------|---------------------------|---------------------------|--------------------|-----------------|----------|---------------------------------|--------------------------------|---|-------------|--------------------------|
| 35         | 38        | 1285                      | 4.00                      | 4.00                      | YES                | YES             | YES      | 2                               | 3                              | 1 | 3.00 X 4.00 | YES                      |