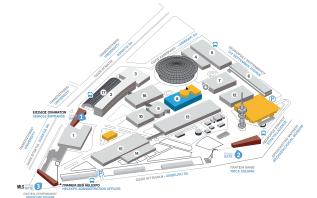

THESSALONIKI INTERNATIONAL EXHIBITION CENTER

| Length (m) | Width (m) | Usable floor<br>space (sq.m) | Height (m)<br>(at centre) | Height (m)<br>(at perimeter) | Cooling<br>Heating | Water<br>supply | Sewerage | Public<br>entrances<br>(number) | Total<br>entrances<br>(number) | Lorry<br>entrances<br>(number) | Lorry entrances<br>dimensions<br>[width(m) X height(m)] | Fire<br>safety<br>system |
|------------|-----------|------------------------------|---------------------------|------------------------------|--------------------|-----------------|----------|---------------------------------|--------------------------------|--------------------------------|---------------------------------------------------------|--------------------------|
| 60         | 36        | 2463                         | 3.00                      | 3.00                         | YES                | YES             | YES      | 3                               | 3                              | -                              | 3.00 X 4.00<br>from PAV. 9                              | YES                      |