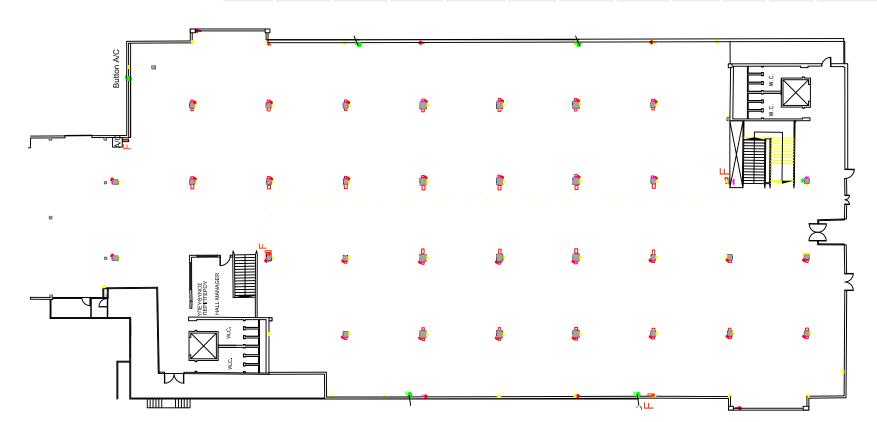

THESSALONIKI INTERNATIONAL EXHIBITION CENTER

| Length (m) | Width (m) | Usable floor<br>space (sq.m) | Height (m)<br>(at centre) | Height (m)<br>(at perimeter) | Cooling<br>Heating | Water<br>supply | Sewerage | Public<br>entrances<br>(number) | Total<br>entrances<br>(number) | Lorry<br>entrances<br>(number) | Lorry entrances<br>dimensions<br>[width(m) X height(m)] | Fire<br>safety<br>system |
|------------|-----------|------------------------------|---------------------------|------------------------------|--------------------|-----------------|----------|---------------------------------|--------------------------------|--------------------------------|---------------------------------------------------------|--------------------------|
| 60         | 36        | 2463                         | 3.00                      | 3.00                         | YES                | YES             | YES      | 3                               | 3                              | -                              | 3.00 X 4.00<br>from PAV. 9                              | YES                      |